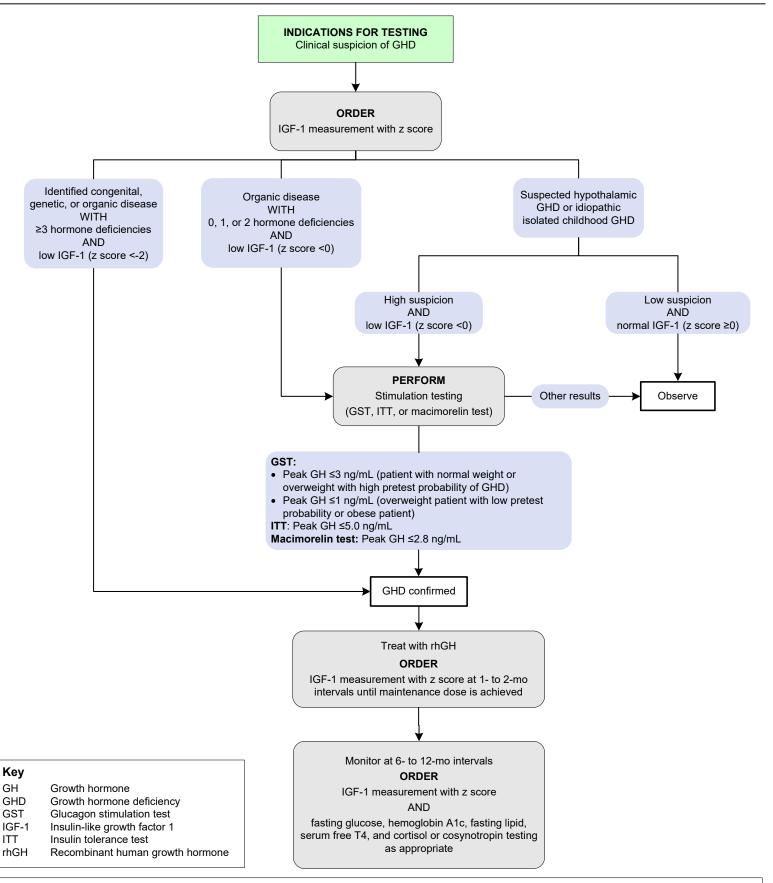

## **Growth Hormone Testing in Transition Patients**



Click here for topics associated with this algorithm



## References

- Yuen KCJ, Biller BMK, Radovick, S, et al. American Association of Clinical Endocrinologists and American College of Endocrinology guidelines for management of growth hormone deficiency in adults and patients transitioning from pediatric to adult care. *Endocr Pract.* 2019;25(11):1191-1232.
- Molitch ME, Clemmons DR, Malozowski S, et al. Evaluation and treatment of adult growth hormone deficiency: an Endocrine Society clinical practice guideline. *J Clin Endocrinol Metab*. 2011;96(6):1587-1609.